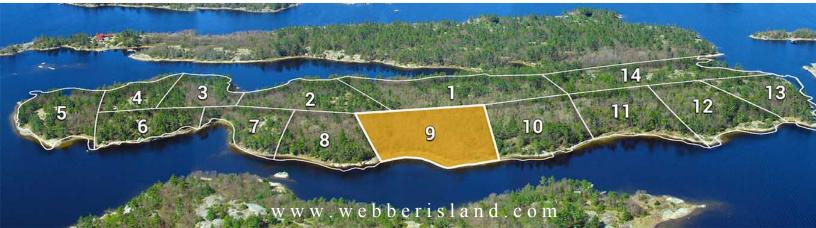

## Lot 9

## **Details**

\$279,000.00

5.58 Acres / 453 ft. of Straight Line Frontage

Lot 9 is approximately 5.6 acres with 505 ft. of shoreline frontage.

Sold!

Situated on the eastern shore of the island in a quiet channel, this forested lot provides a calming and tranquil setting.